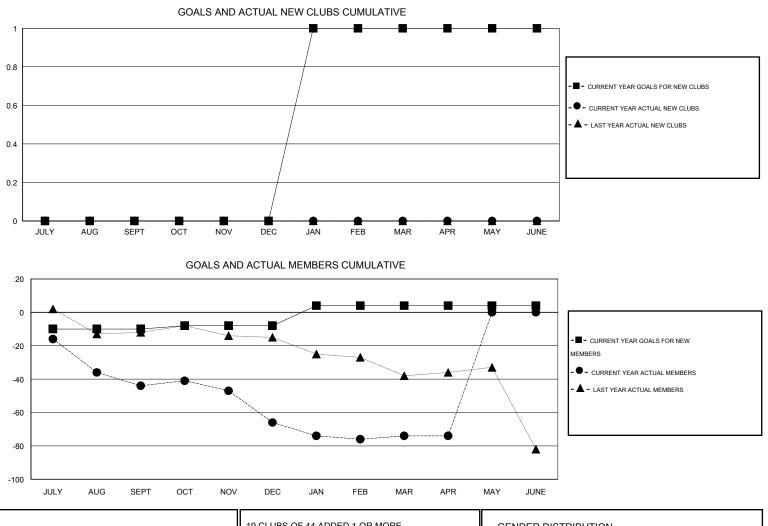

## LOCATION NEW JERSEY

 $\mathsf{GMT} \; \mathsf{CA} \; 1$ Clubs Members RESULTS FOR 2013-2014 RESULTS FOR 2013-2014 NEW CLUB ACTUAL NEW ACTUAL ACTUAL NET NEW MEMBER ACTUAL TOTAL ACTUAL ACTUAL NET QUARTER QUARTER GOAL CLUBS DROPPED GAIN/ GOAL MEMBERS DROPPED GAIN/ CLUBS LOSS MEMBERS LOSS ADDED 0 0 1 -1 -10 8 52 -44 JULY/AUG/SEPT JULY/AUG/SEPT 0 2 0 -1 36 -22 1 14 OCT/NOV/DEC OCT/NOV/DEC 0 0 12 20 28 -8 1 0 JAN/FEB/MAR JAN/FEB/MAR 0 0 0 0 0 10 10 0 APR/MAY/JUNE APR/MAY/JUNE